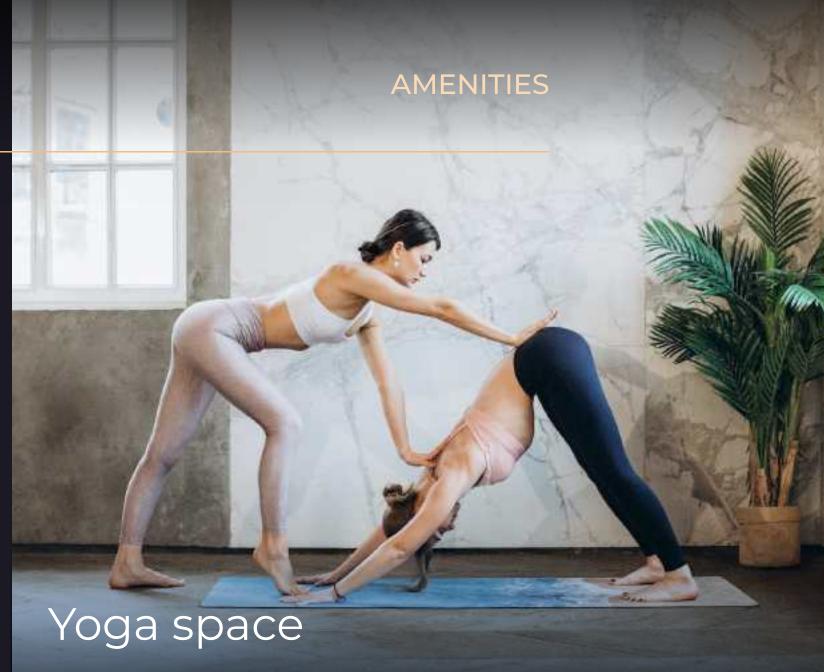

# The first ultra-luxury project in Bali

Magnum Resort Sanur is situated along the pristine shores of the Indian Ocean, boasting breathtaking views and a resort-like ambiance. Residents of this complex will enjoy access to 8000m² of premium amenities, five-star service, and hospitality akin to the world's finest hotels