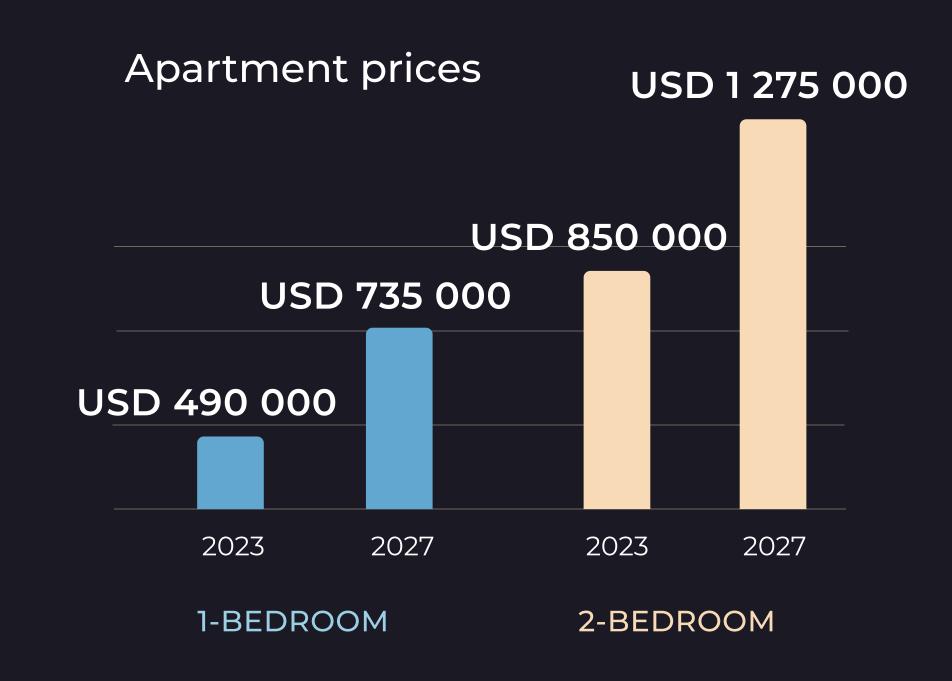

## The main investment opportunity

> 1 2 % HIGH YIELD POTENTIAL ANNUALY

50%

POTENTIAL PROPERTY VALUE
APPRECIATION DURING
CONSTRUCTION

<sup>\*</sup>request a detailed yield calculation from your personal manager