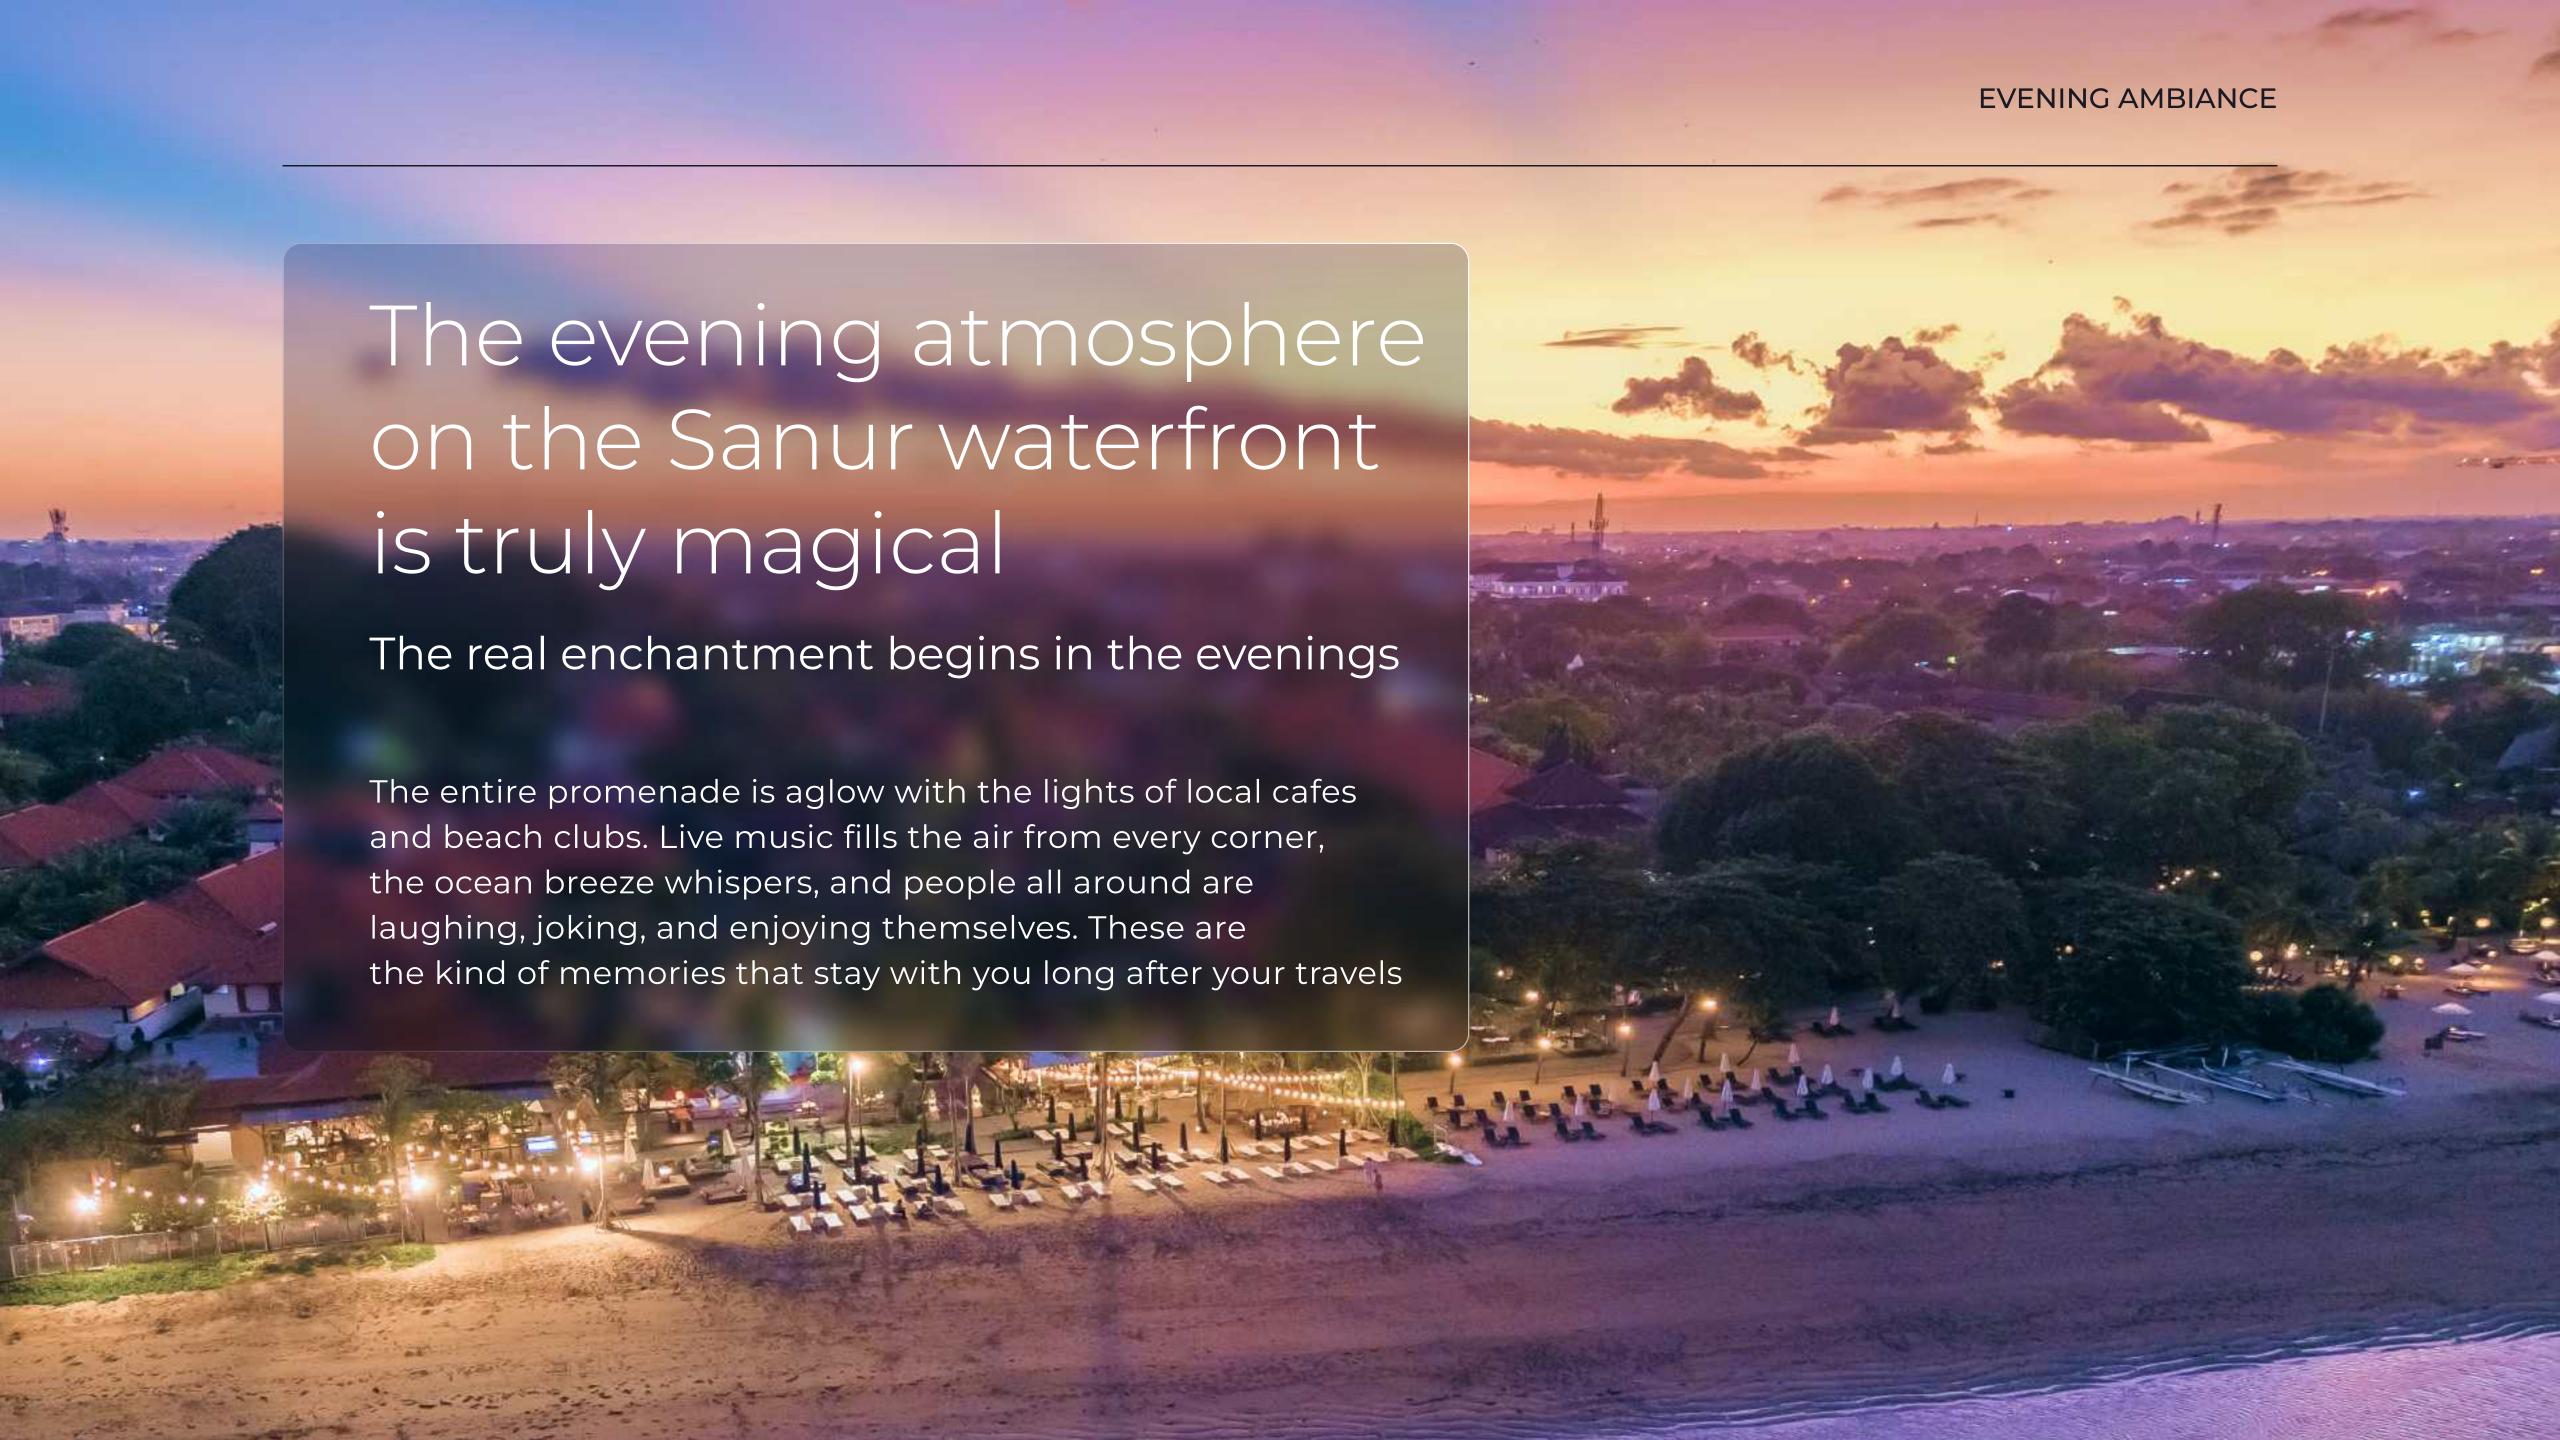

# Sanur is a haven for beach lovers

5,5km

THE LONGEST WATERFRONT ON THE ISLAND

This is a place with a special atmosphere, where its magic is most enchanting during sunrise morning jogs and evenings filled with an abundance of lanterns and live music at numerous beachside establishments