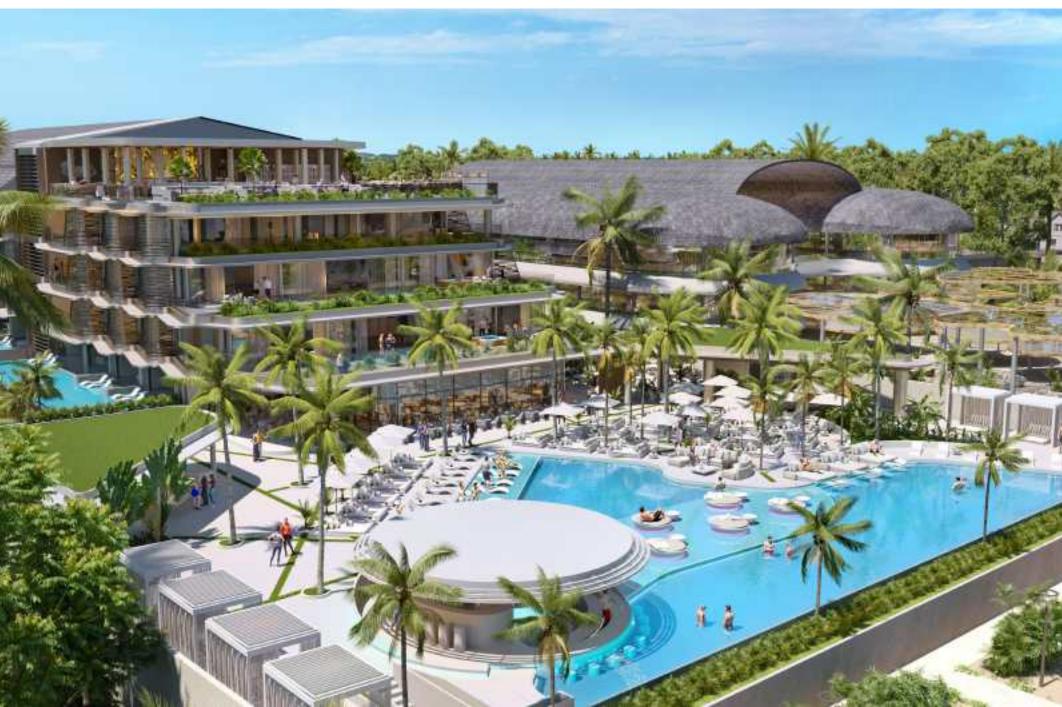

# The first ultra-luxury project in Bali

Magnum Resort Sanur is situated along the pristine shores of the Indian Ocean, boasting breathtaking views and a resort-like ambiance. Residents of this complex will enjoy access to 8000m² of premium amenities, five-star service, and hospitality akin to the world's finest hotels

# Sanur is the pearl of Bali's coastline

THE MOST INFRASTRUCTURALLY DEVELOPED RESORT ON THE ISLAND WITH ALL THE AMENITIES FOR A LUXURIOUS VACATION WITHIN WALKING DISTANCE

We've carefully selected the best location near the pristine shoreline and important infrastructure projects in the area for building the complex