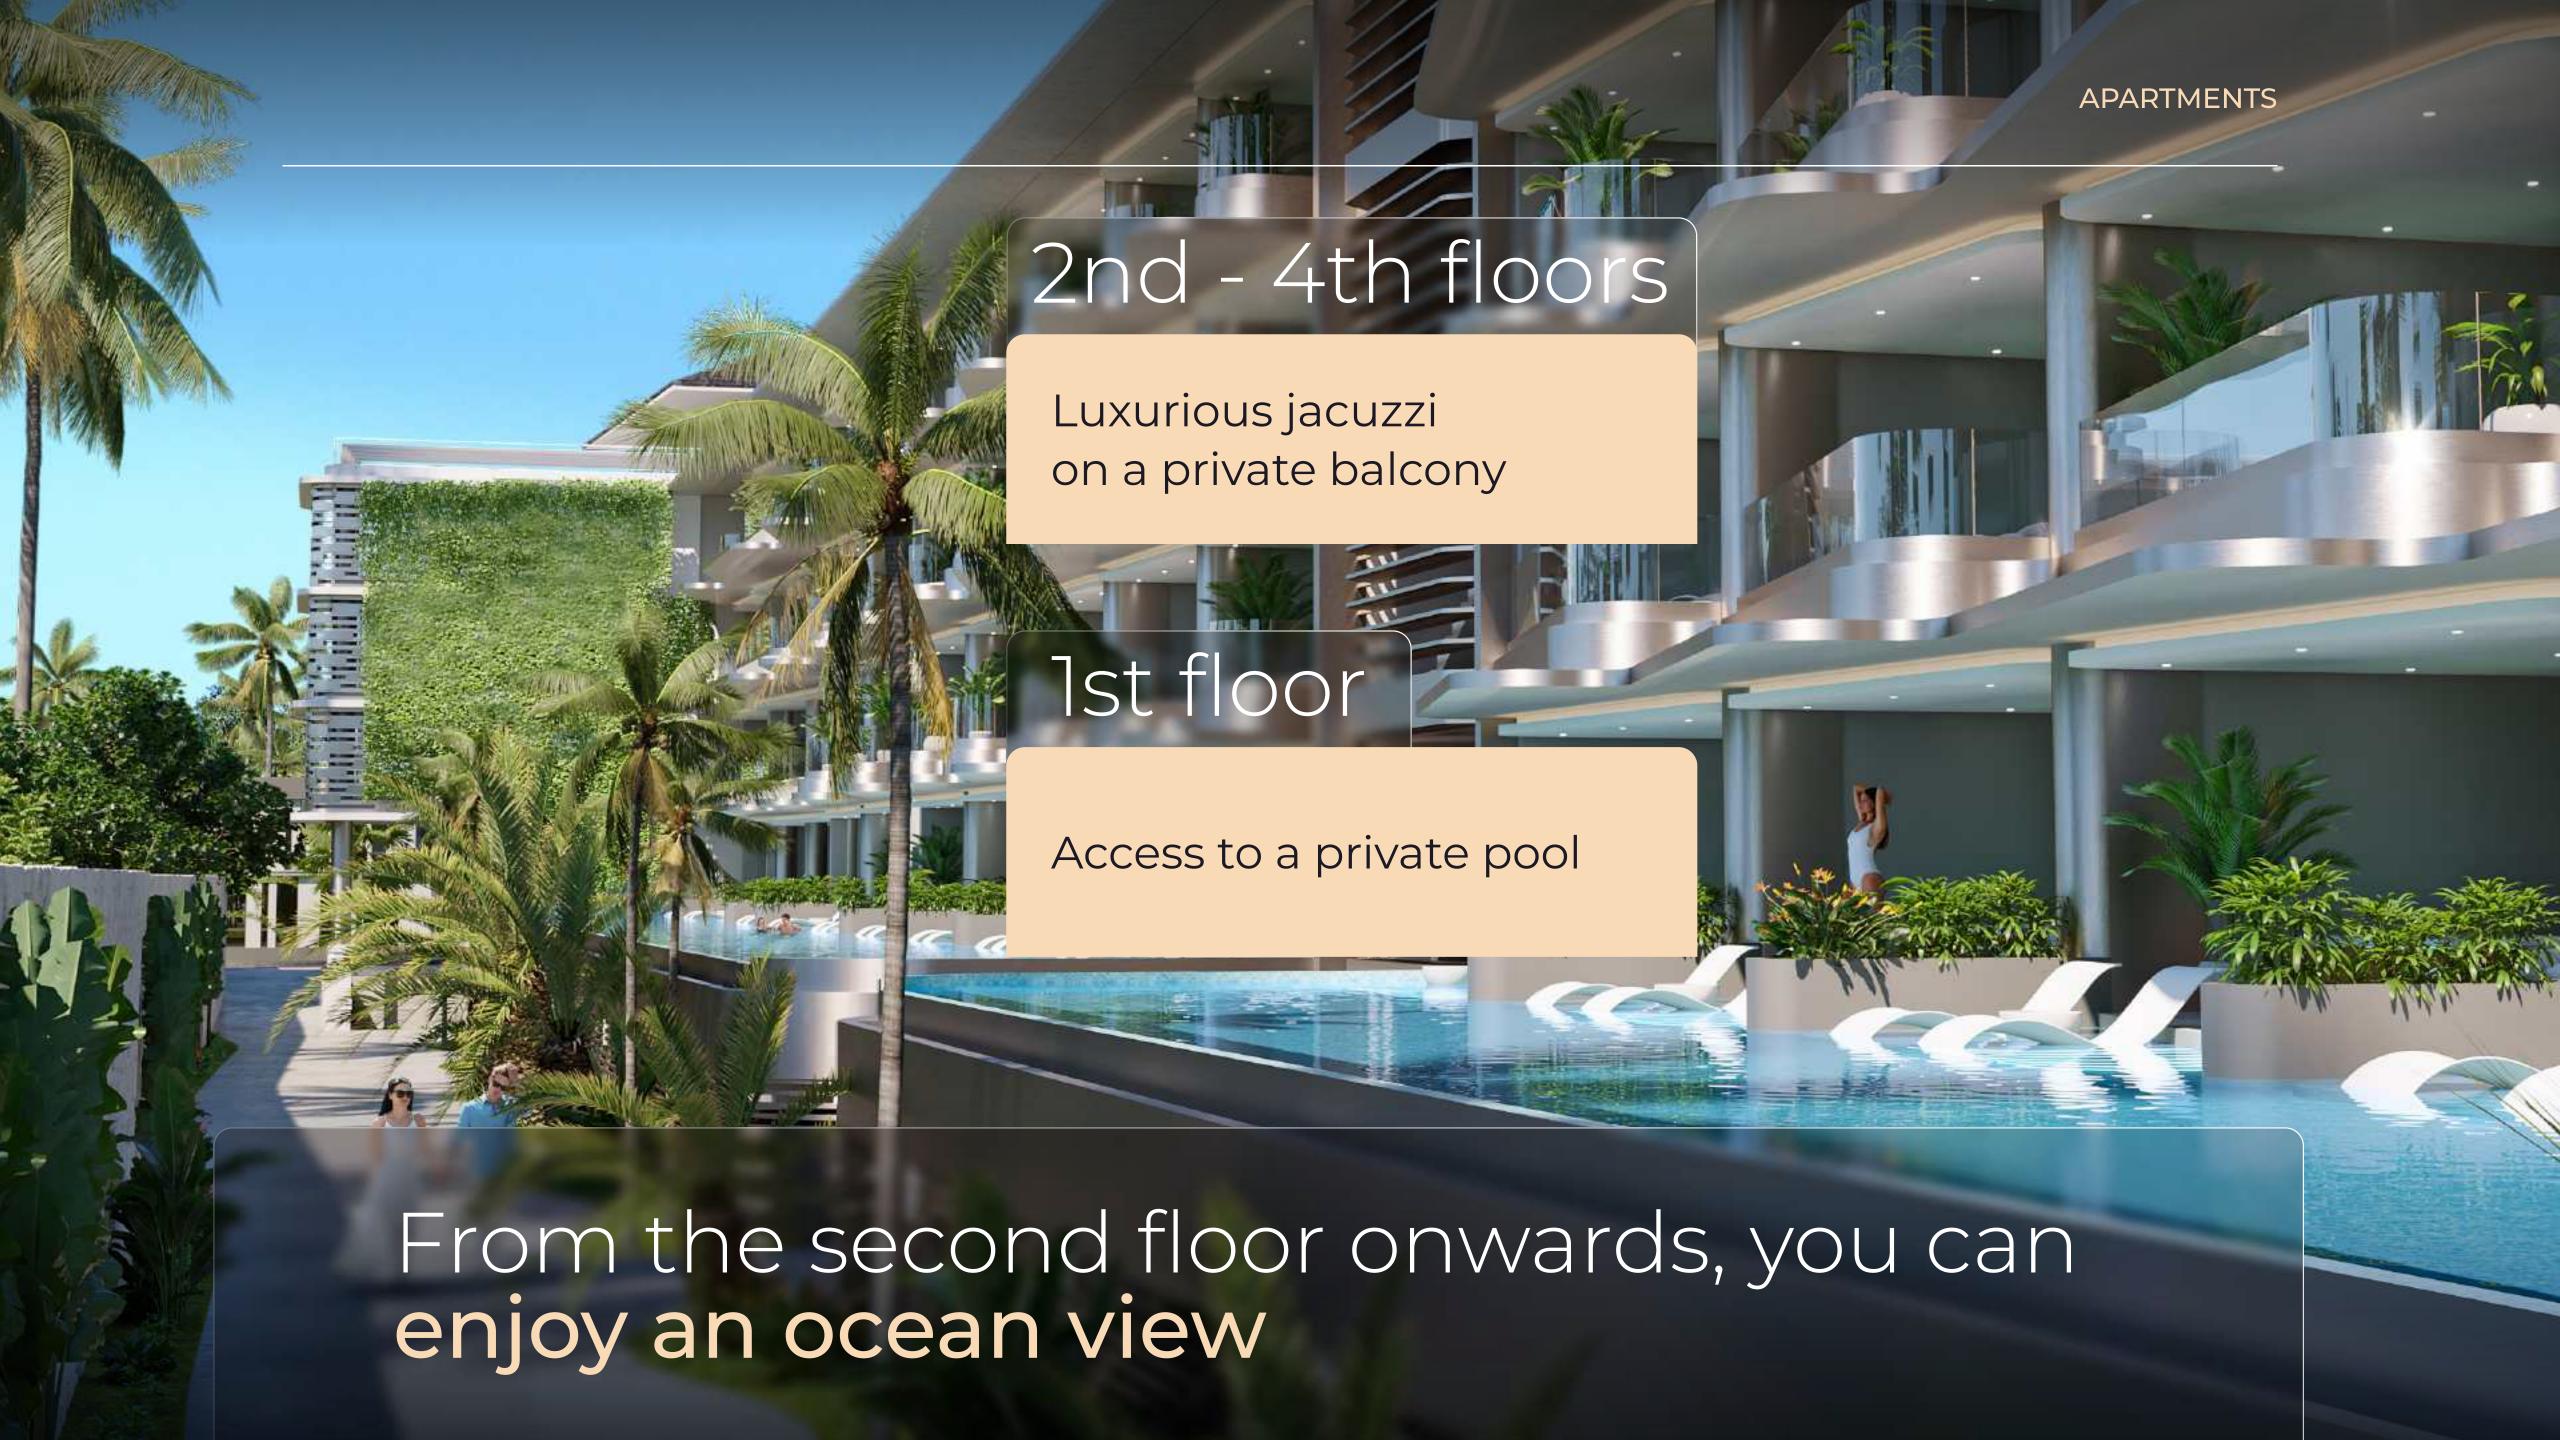

#### **DIRECT OCEAN ACCESS**

Unlike many other areas
in Sanur, this complex offers
the rare opportunity to own real
estate with direct access to the
ocean, as most of the coastline
is now occupied by hotels

# Real estate with the highest demand

95%

of property seekers in Bali prioritize oceanfront locations

8000m<sup>2</sup>

OF PREMIUM AMENITIES
FOR LIVING AND LEISURE
ON-SITE DESIGNER INTERIOR

79%

of potential buyers prefer hotel-style complexes