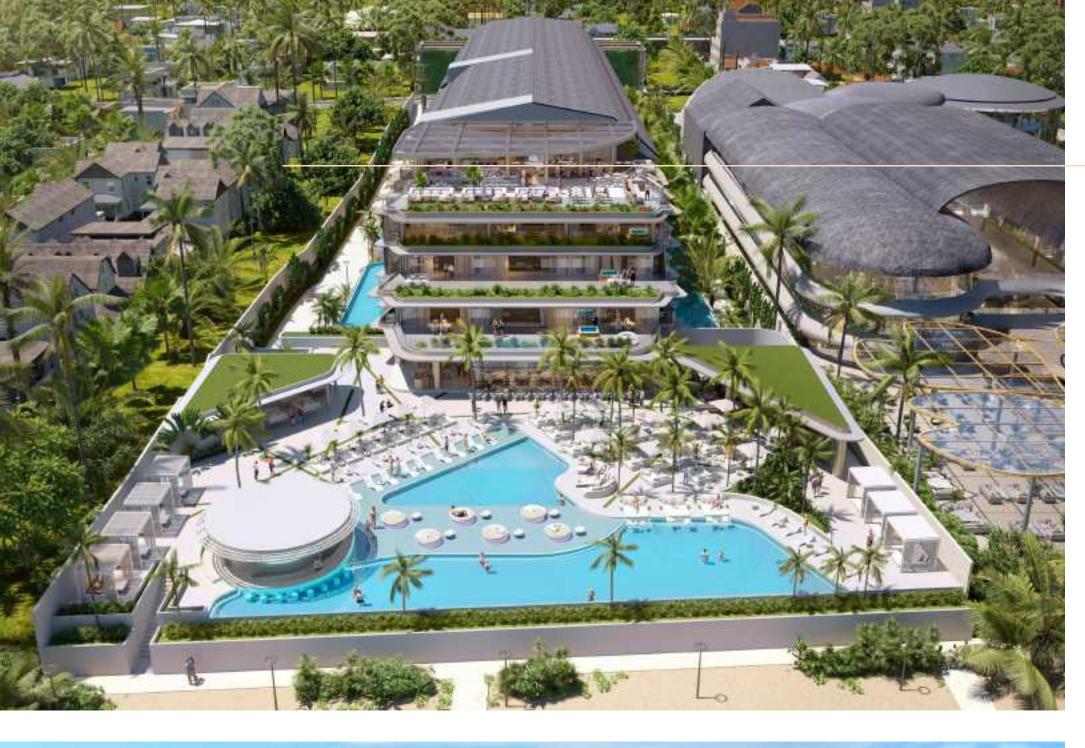

# The first ultra-luxury project in Bali

Magnum Resort Sanur is situated along the pristine shores of the Indian Ocean, boasting breathtaking views and a resort-like ambiance. Residents of this complex will enjoy access to 8000m² of premium amenities, five-star service, and hospitality akin to the world's finest hotels

# Real estate with the highest demand

95%

of property seekers in Bali prioritize oceanfront locations

8000m<sup>2</sup>

OF PREMIUM AMENITIES
FOR LIVING AND LEISURE
ON-SITE DESIGNER INTERIOR

79%

of potential buyers prefer hotel-style complexes