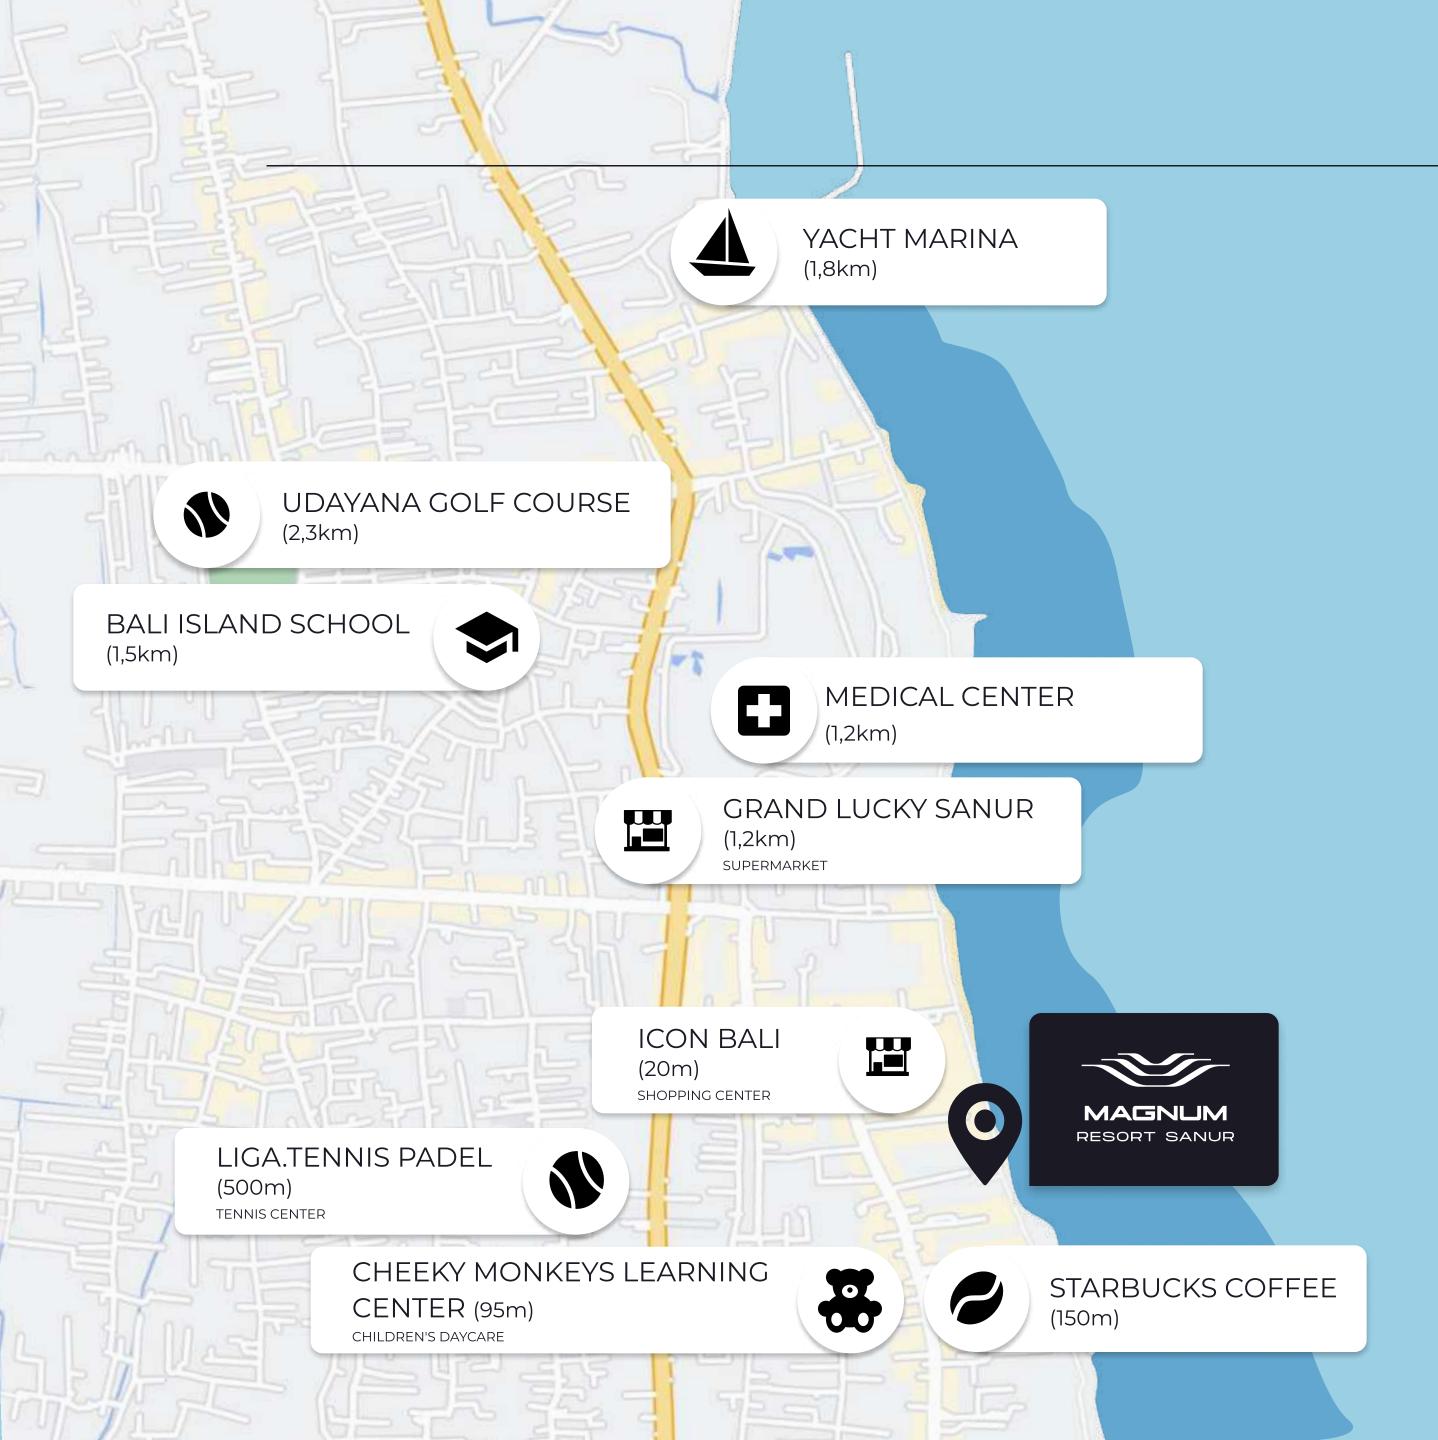

# Sanur is the pearl of Bali's coastline

THE MOST INFRASTRUCTURALLY DEVELOPED RESORT ON THE ISLAND WITH ALL THE AMENITIES FOR A LUXURIOUS VACATION WITHIN WALKING DISTANCE

We've carefully selected the best location near the pristine shoreline and important infrastructure projects in the area for building the complex

# Excellent transportation links to

# Canggu Seminyak Ngurah Rai Airport (7 minutes) Nusa Dua Nusa Penida Bukit

#### Perfect transport accessibility

7min

TO NGURAH RAI
INTERNATIONAL AIRPORT

### EXPRESSWAYS CONNECT SANUR WITH KEY TOURIST AREAS OF THE ISLAND

Broad roads

With sidewalks, cycling paths, and minimal traffic congestion

A yacht marina

Enables quick access to Gili, Nusa Penida, Ceningan, and Lembongan islands

#### The country's largest International Clinic

A 41-acre medical tourism facility with a team of professional foreign doctors

>1.5mln

**VISITORS ARE ANNUALLY** 

#### Icon Bali Mall

A modern shopping and entertainment center with high daily foot traffic

**VISITORS EACH DAY** 

#### Diamond Sanur Marina

A marina designed for yachts and boats, promoting marine tourism and planning to host large-scale events and shows

> 5 MIN VISITORS ARE ANTICIPATED TO BE ATTRACTED ANNUALLY

#### Cruise Liner Port

The largest cruise liner port in Indonesia, situated at the Benoa harbor along the renowned Butterfly Path cruise route

VISITORS ARE ANTICIPATED TO BE ATTRACTED ANNUALLY