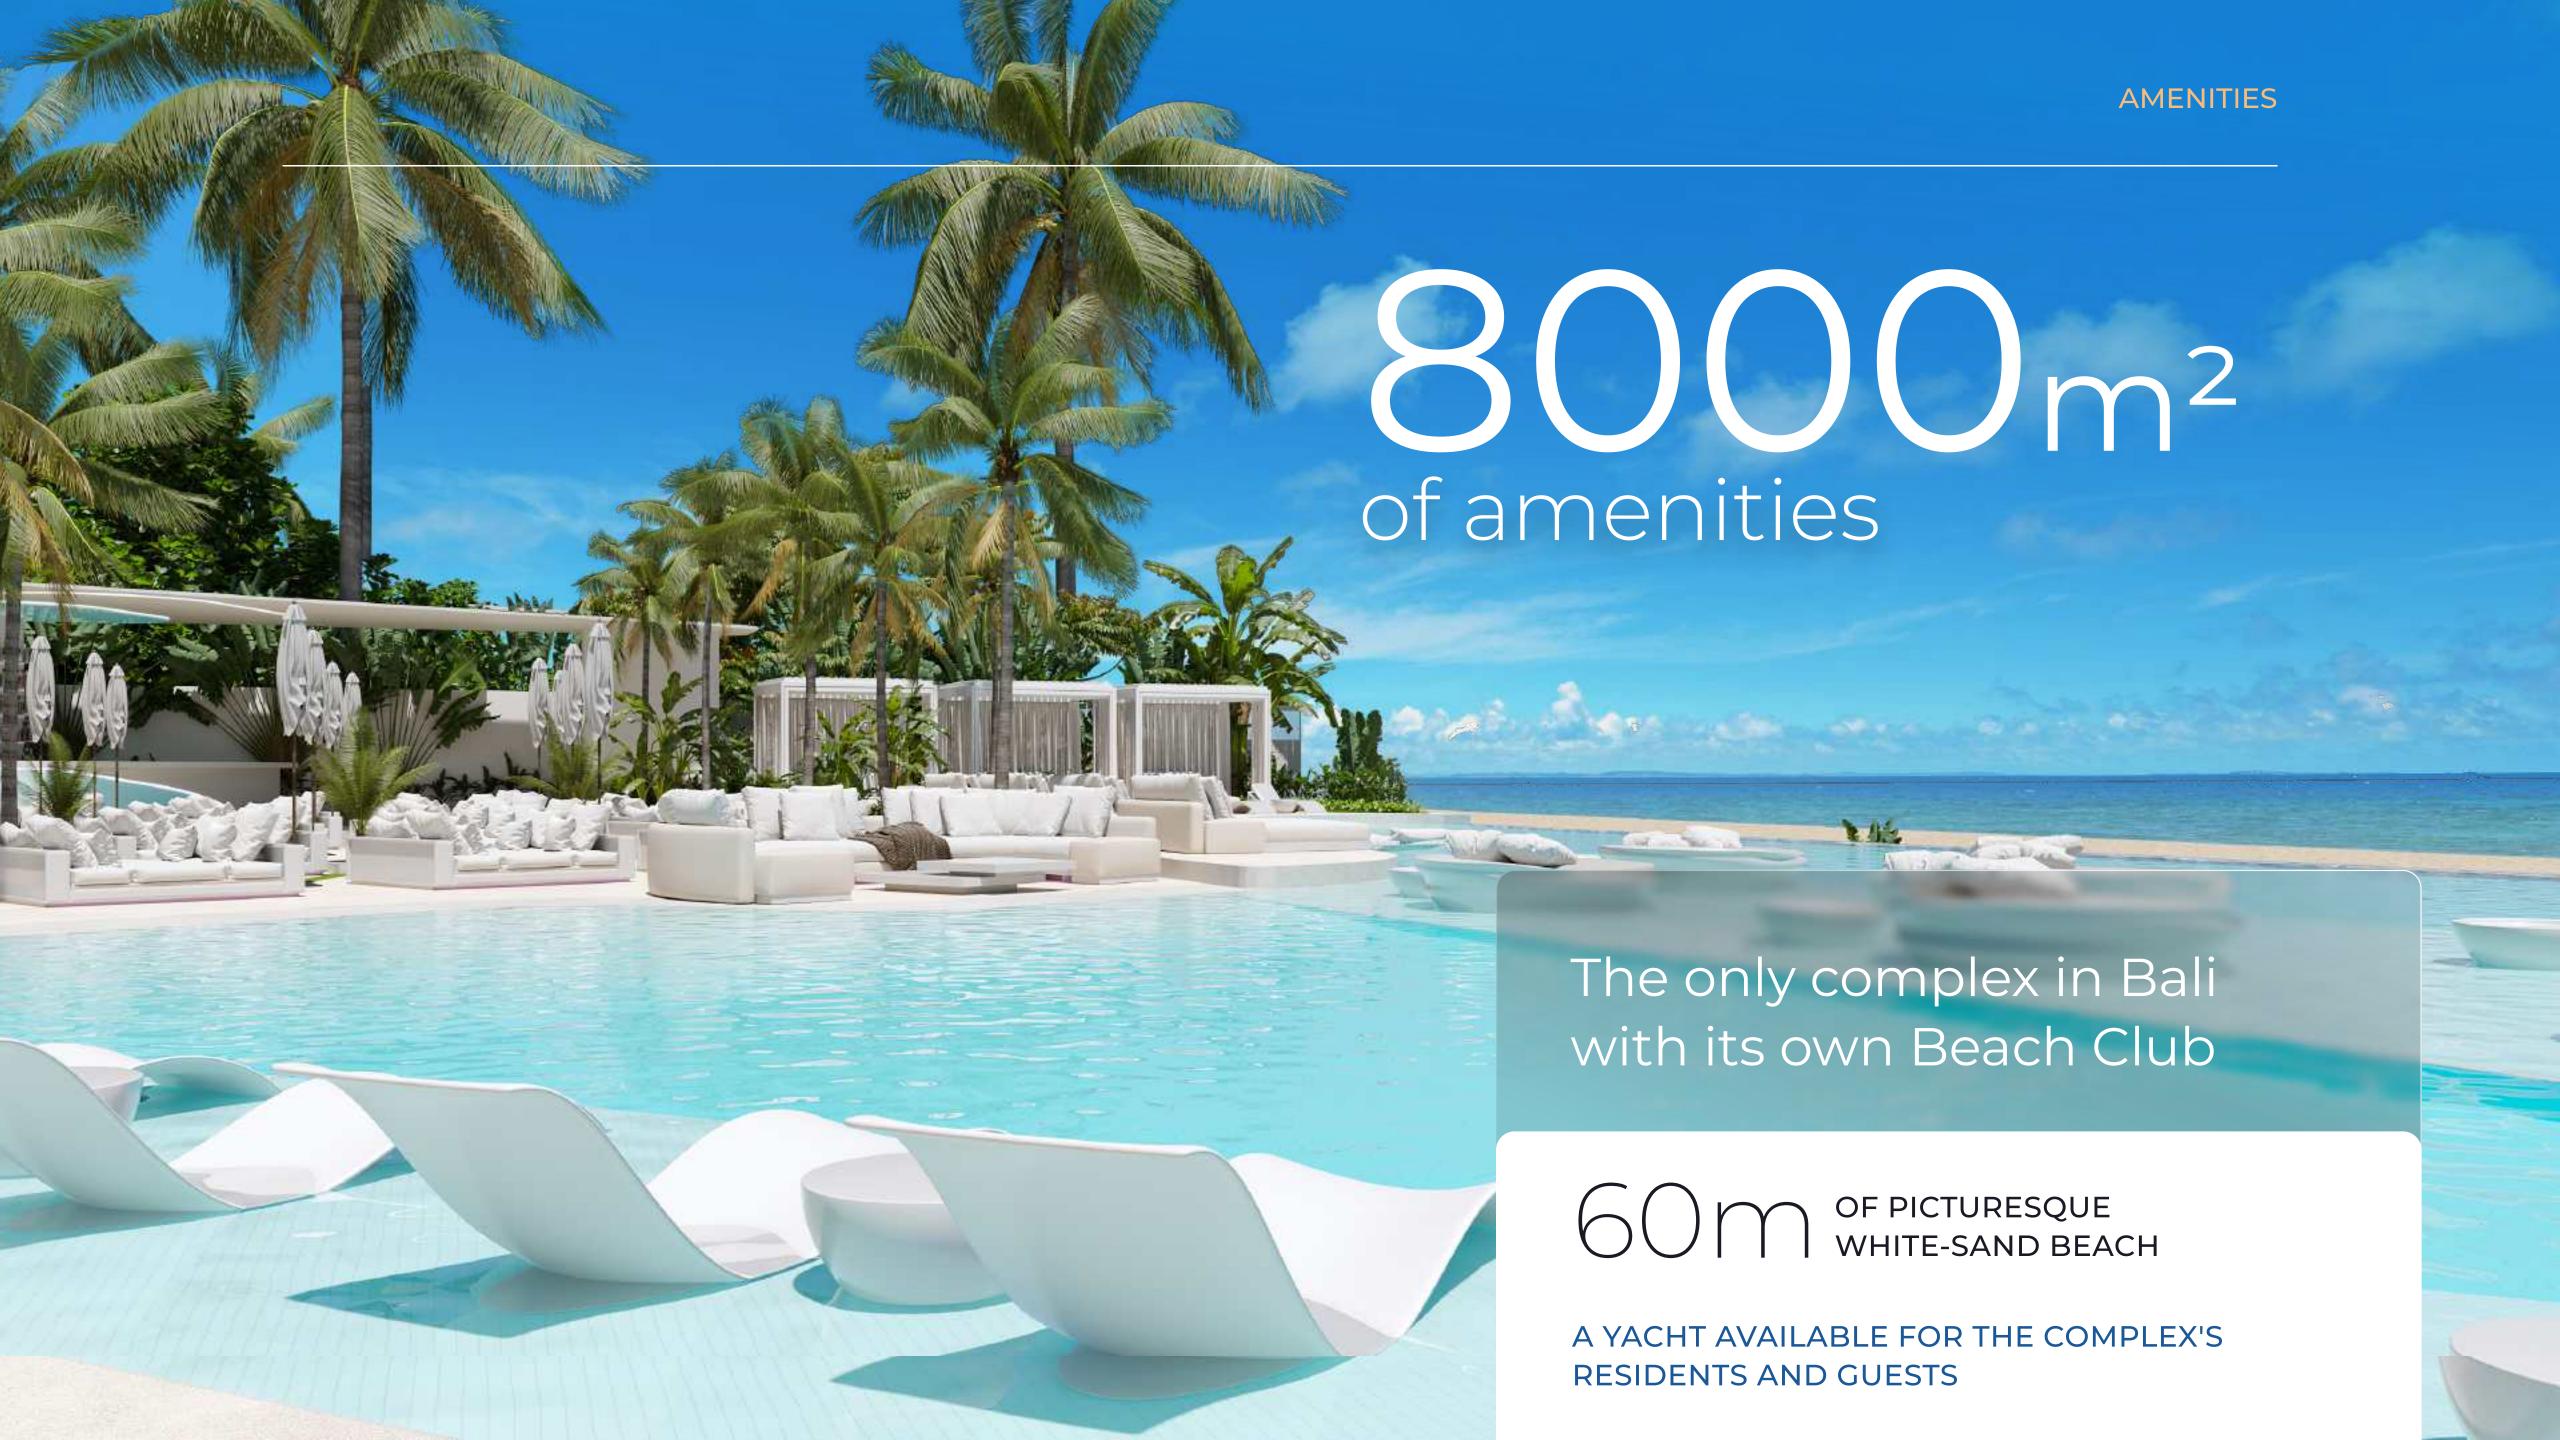

# The first ultra-luxury project in Bali

Magnum Resort Sanur is situated along the pristine shores of the Indian Ocean, boasting breathtaking views and a resort-like ambiance. Residents of this complex will enjoy access to 8000m² of premium amenities, five-star service, and hospitality akin to the world's finest hotels

# Sanur is a haven for beach lovers

5,5km

THE LONGEST WATERFRONT ON THE ISLAND

This is a place with a special atmosphere, where its magic is most enchanting during sunrise morning jogs and evenings filled with an abundance of lanterns and live music at numerous beachside establishments

## Perfect for family, romantic, and secluded getaways

7km

OF PICTURESQUE BEACHES

The azure waters of the Indian Ocean, pure white sands, a gradual slope into the water, and a protective reef that shields the shore from strong waves make the beaches in the area highly sought-after by tourists