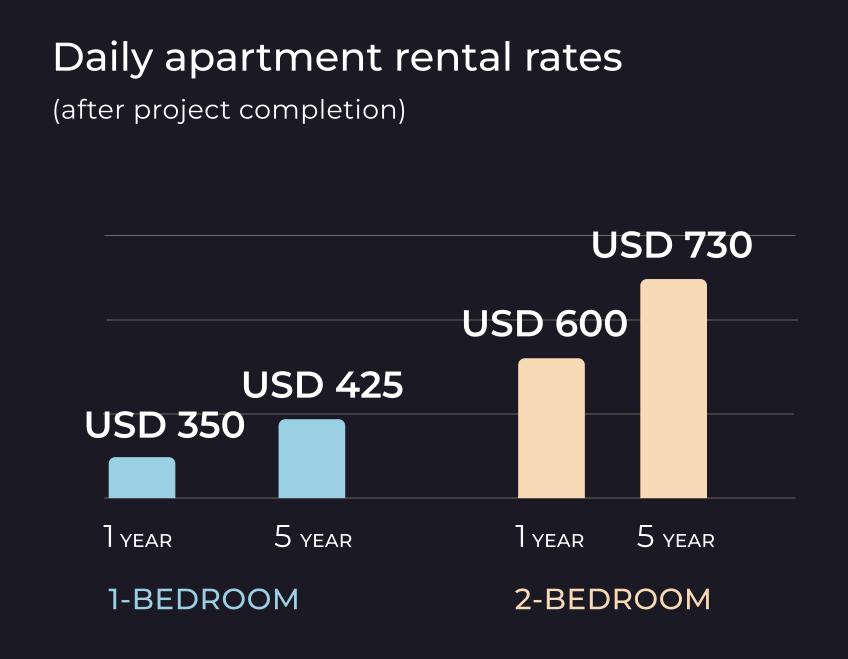

## The main investment opportunity

> 1 2 % HIGH YIELD POTENTIAL ANNUALY

50%

POTENTIAL PROPERTY VALUE
APPRECIATION DURING
CONSTRUCTION

<sup>\*</sup>request a detailed yield calculation from your personal manager