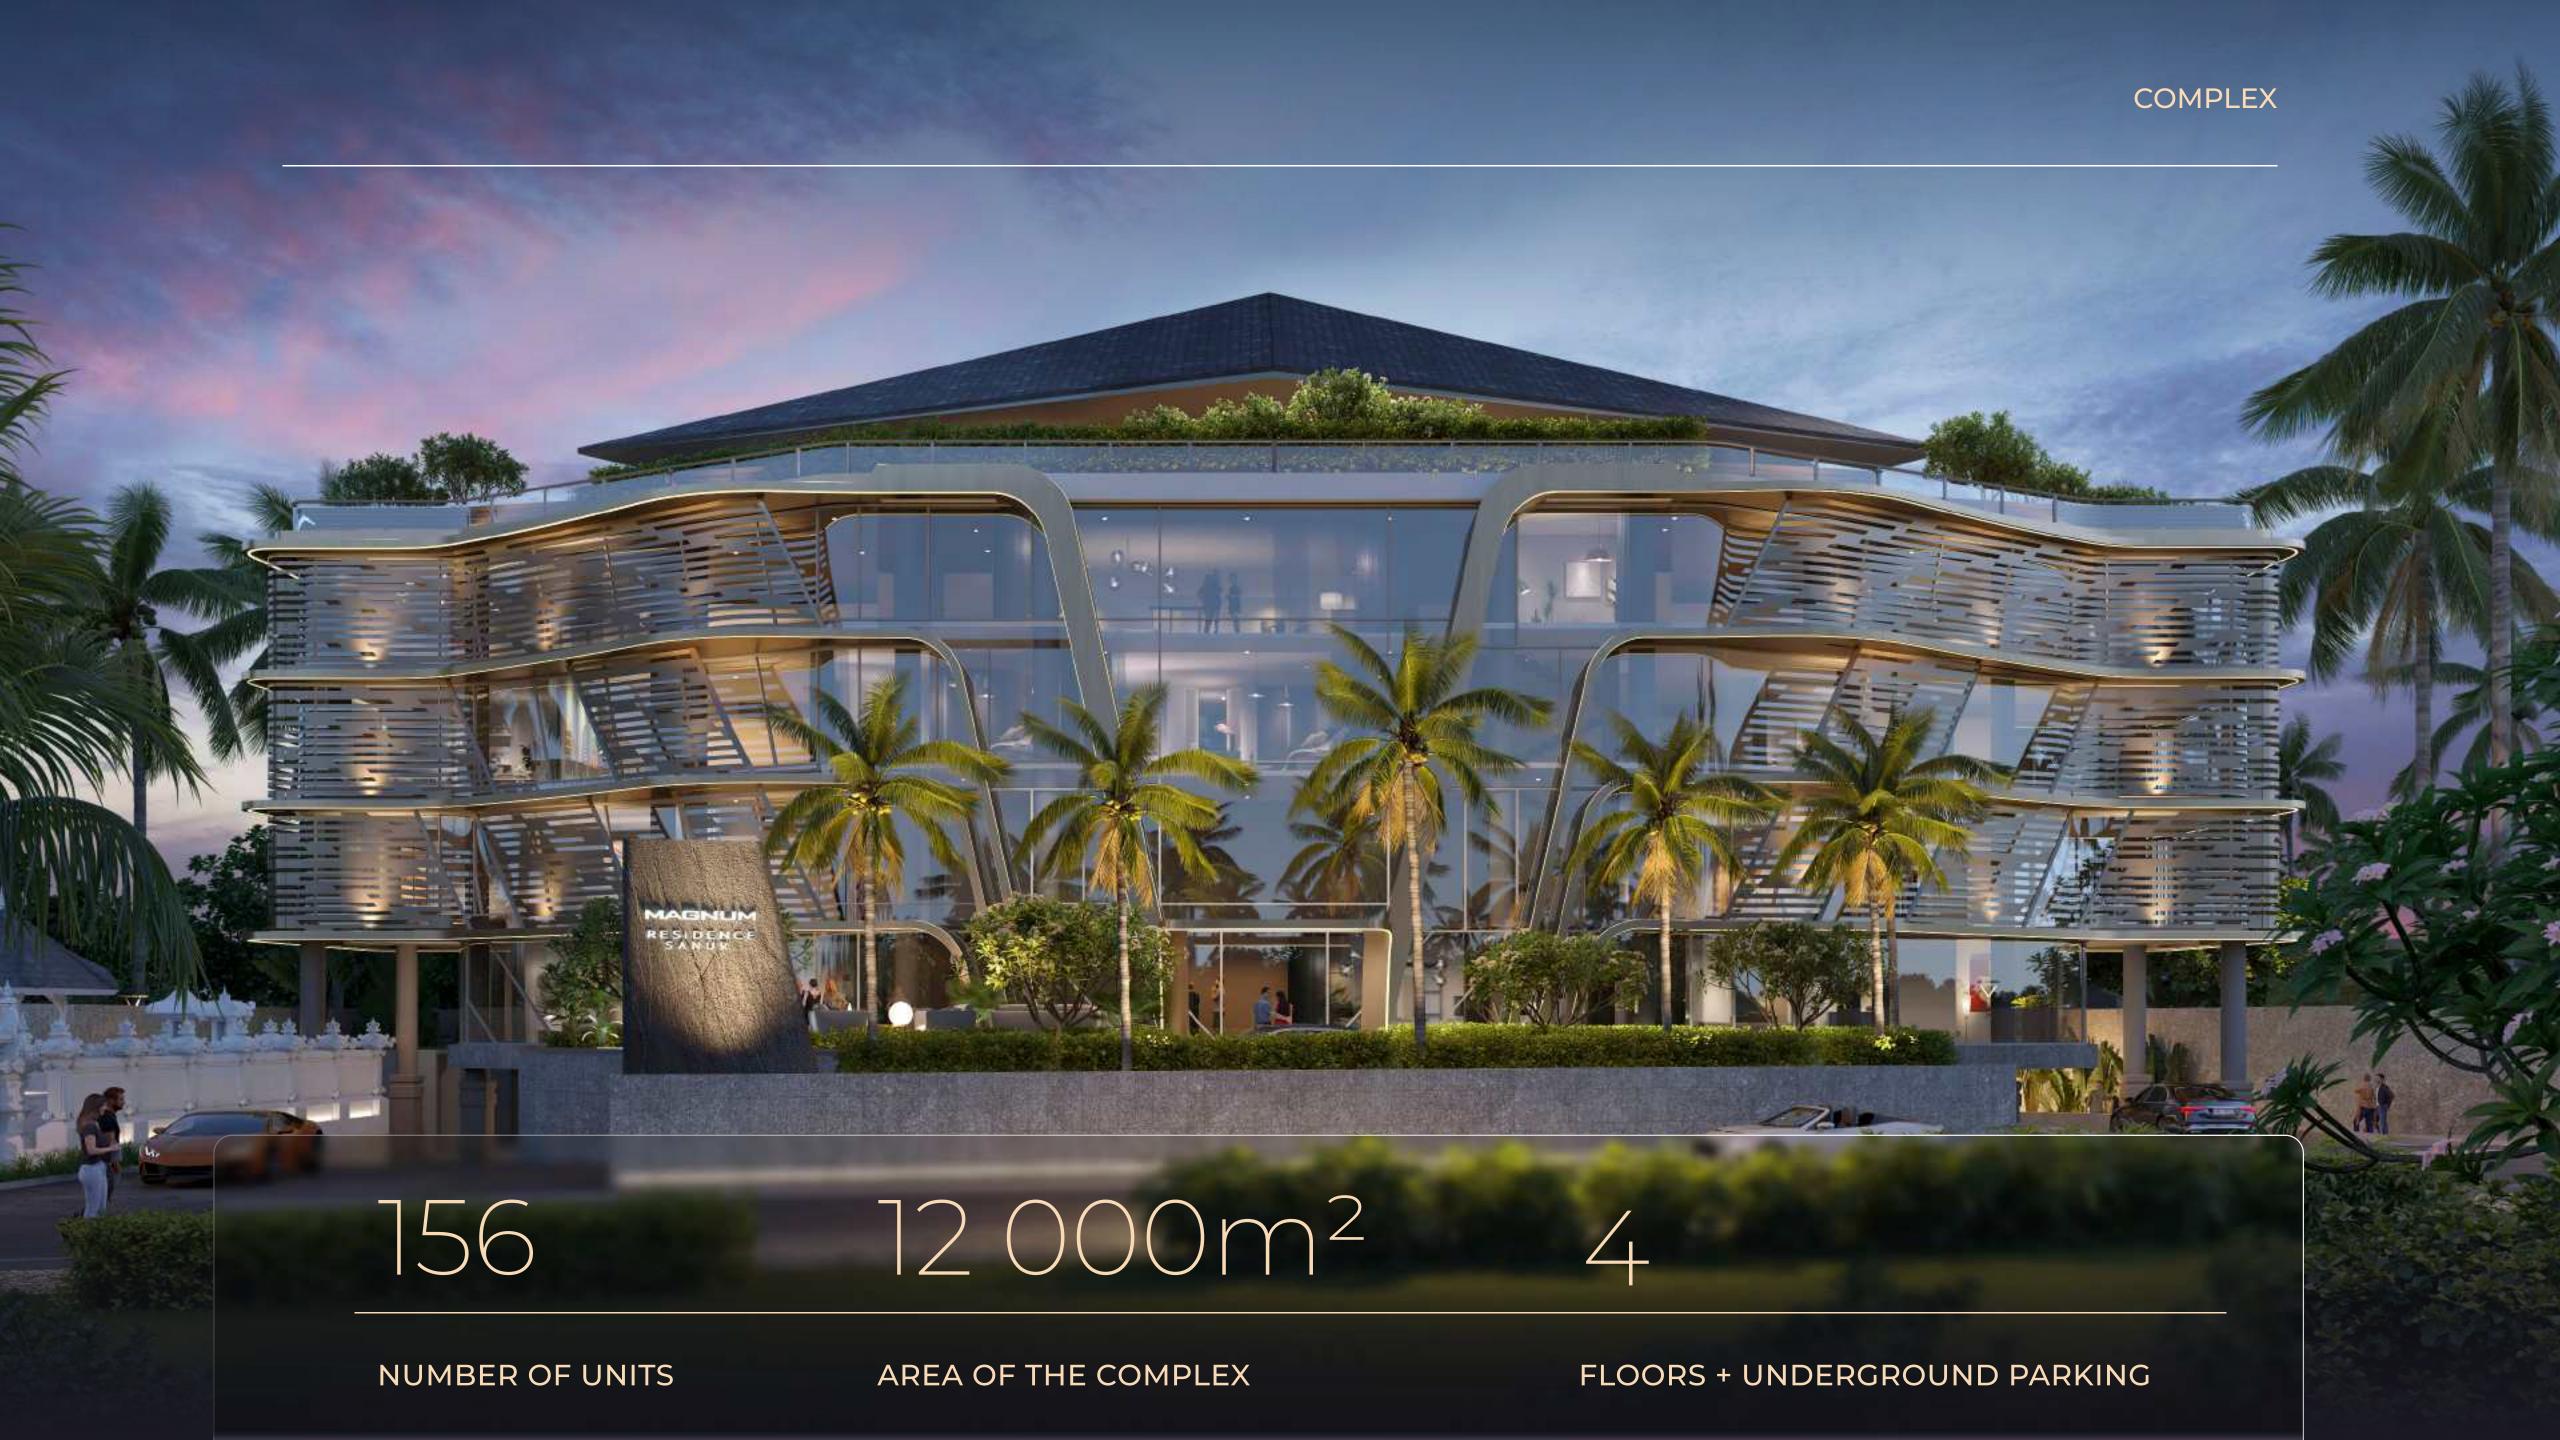

# The first ultra-luxury project in Bali

Magnum Resort Sanur is situated along the pristine shores of the Indian Ocean, boasting breathtaking views and a resort-like ambiance. Residents of this complex will enjoy access to 8000m² of premium amenities, five-star service, and hospitality akin to the world's finest hotels