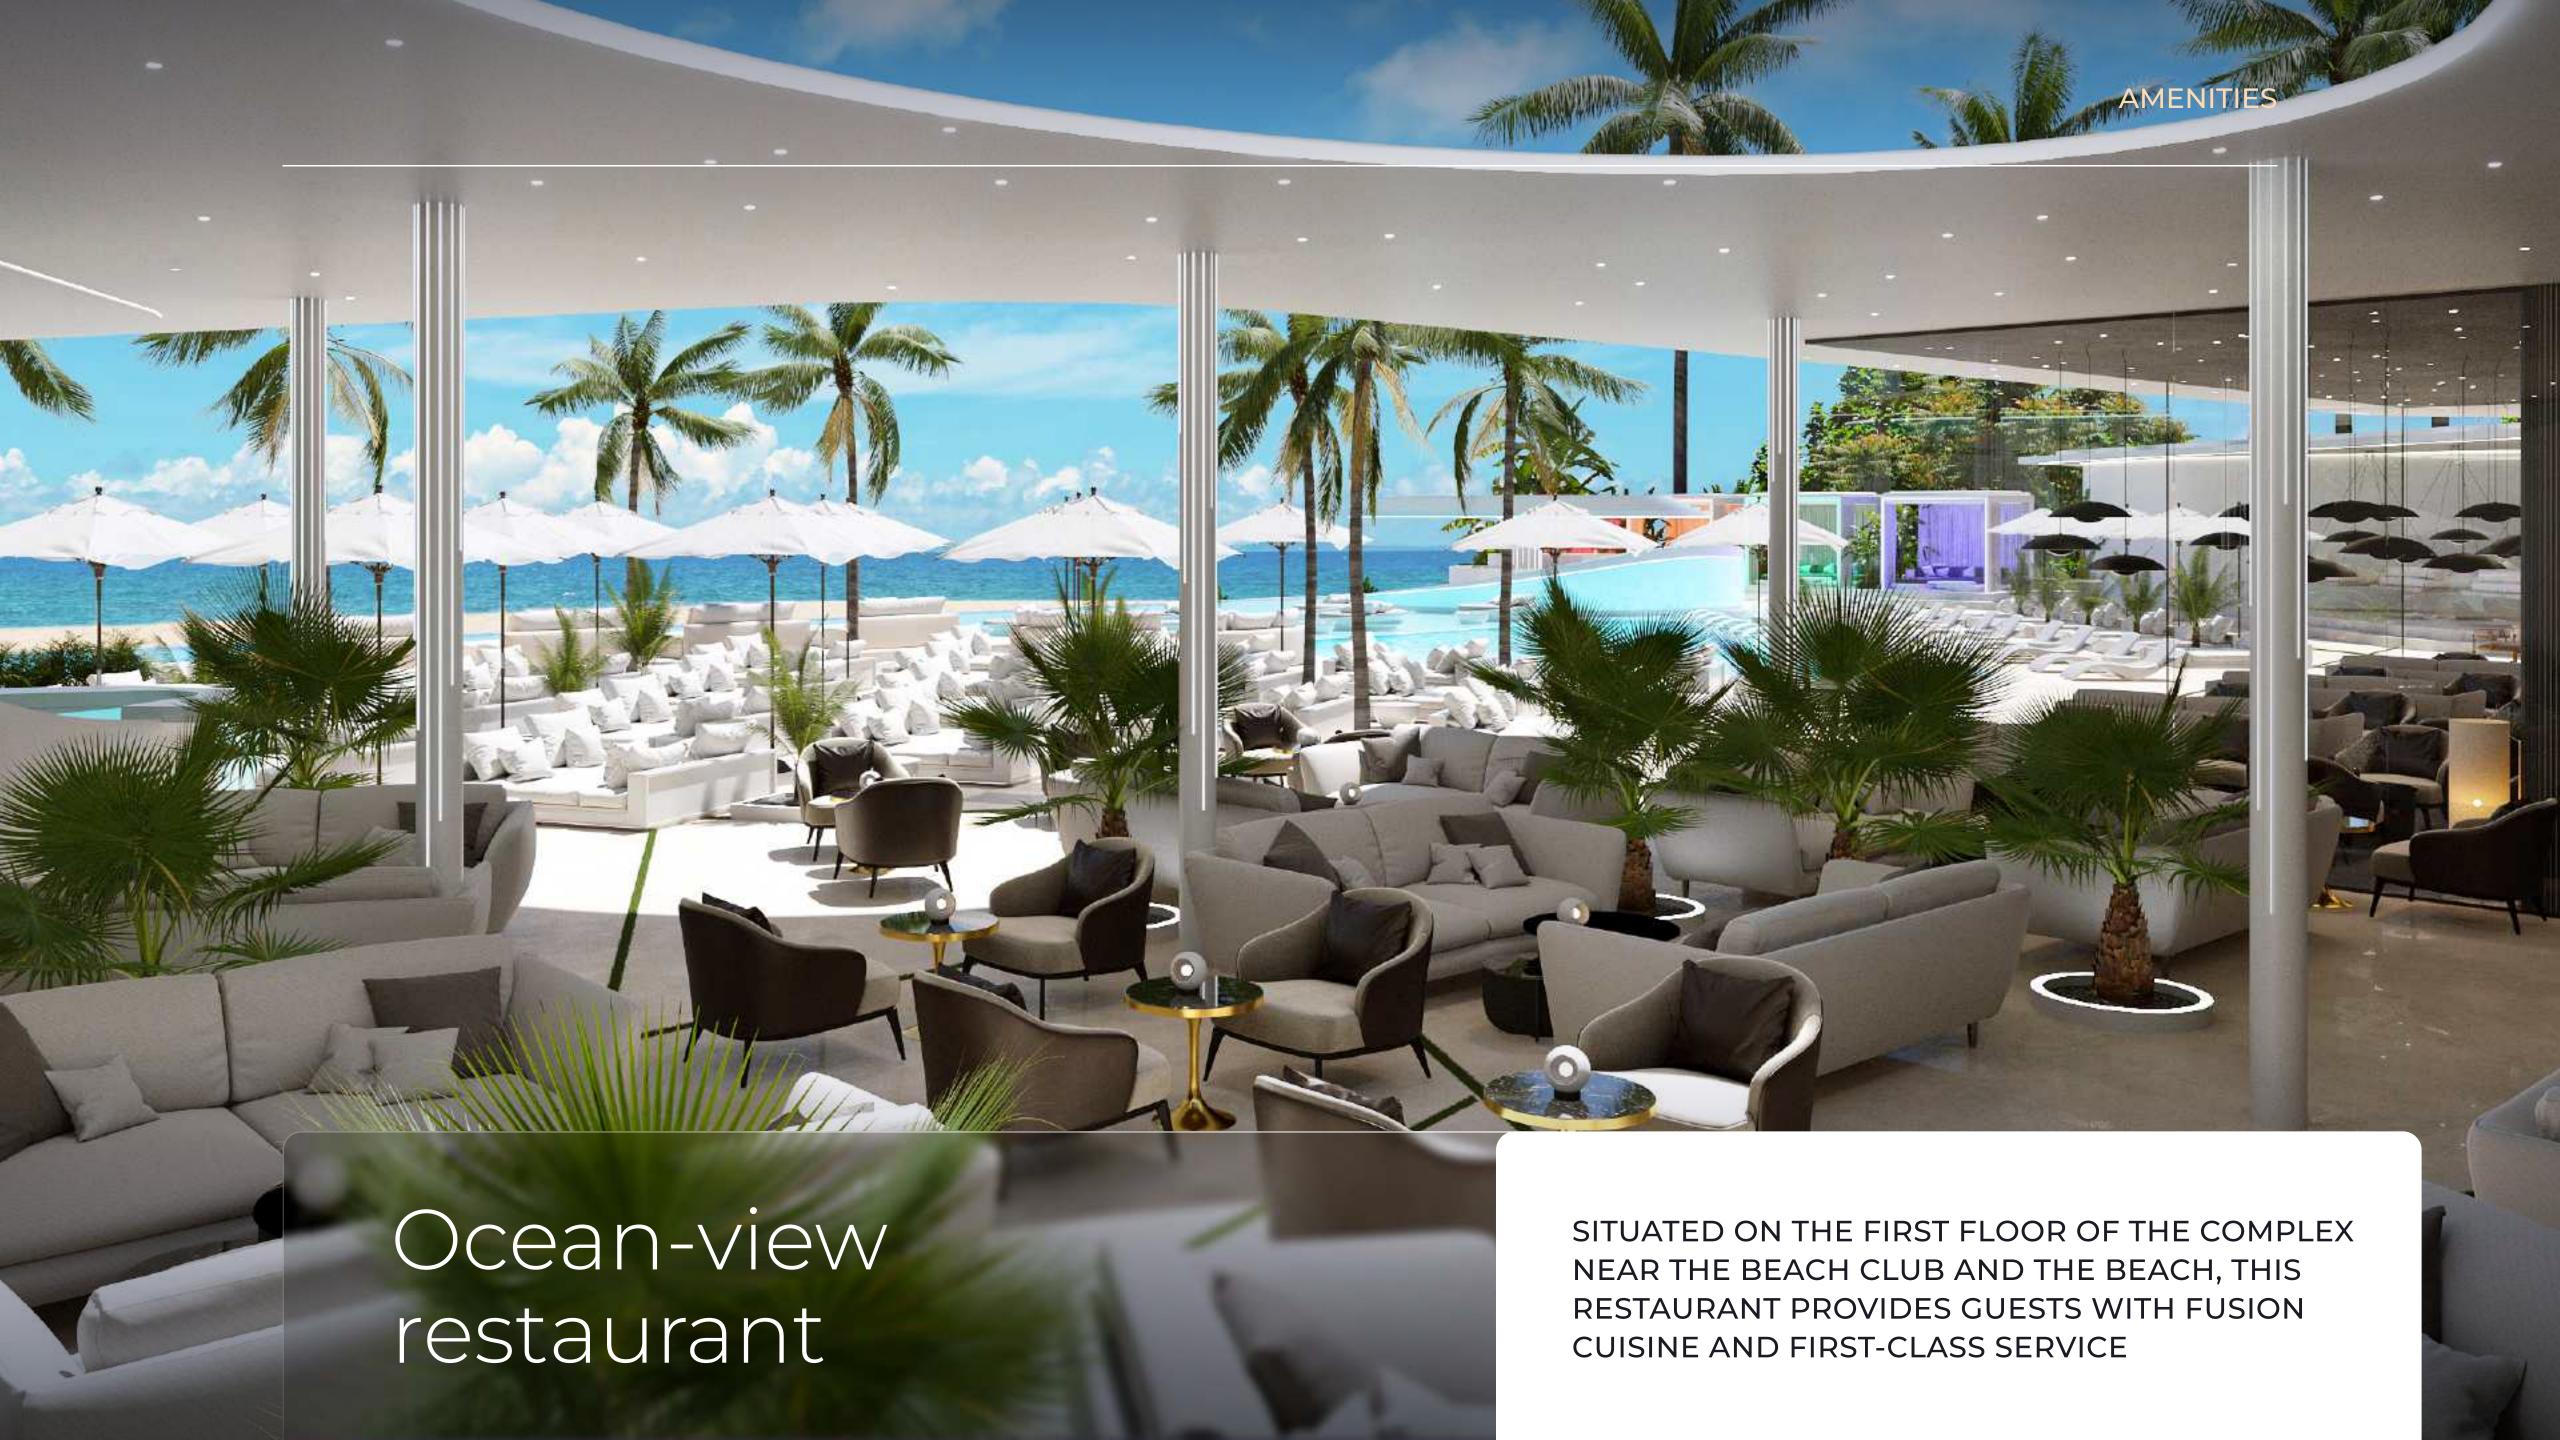

# The first ultra-luxury project in Bali

Magnum Resort Sanur is situated along the pristine shores of the Indian Ocean, boasting breathtaking views and a resort-like ambiance. Residents of this complex will enjoy access to 8000m² of premium amenities, five-star service, and hospitality akin to the world's finest hotels